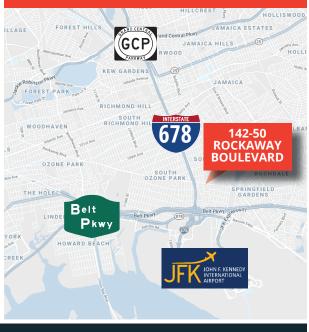

#### **ACCESS**

EASILY ACCESSIBLE TO GRAND CENTRAL PARKWAY, VAN WYCK EXPY, BELT PARKWAY AND MINUTES TO JFK INT'L AIRPORT!

# AT THE CONFLUENCE OF I-678 AND THE BELT PARKWAY!