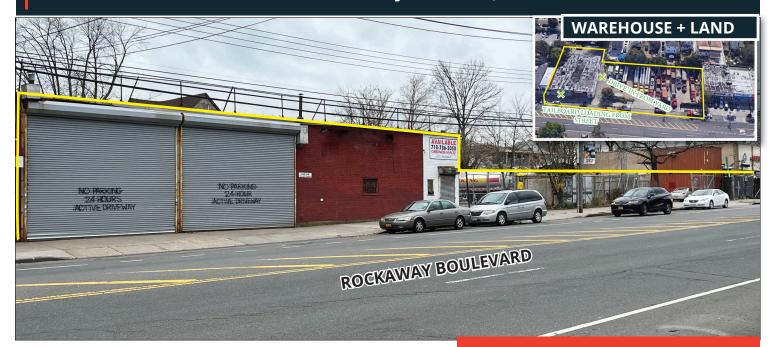

#### APPROXIMATE SIZE

± 7,800 SF WAREHOUSE

± 27,500 SF LAND

# CERTIFICATE OF OCCUPANCY

WAREHOUSE/FACTORY/ STORAGE AND PARKING

#### **CEILING HEIGHT**

16'

#### **LOADING**

- DOUBLE-WIDE INTERIOR
- TAILBOARD LOADING FROM STREET
- DRIVE-IN LOADING FROM YARD

#### **FEATURES**

- POWER + GAS + WATER
- ANCILLARY FENCED LAND
- ADDITIONAL LOADING CAN BE CREATED
- WIDE STREET
- ADDITIONAL RIGHTS FOR FUTURE DEVELOPMENT